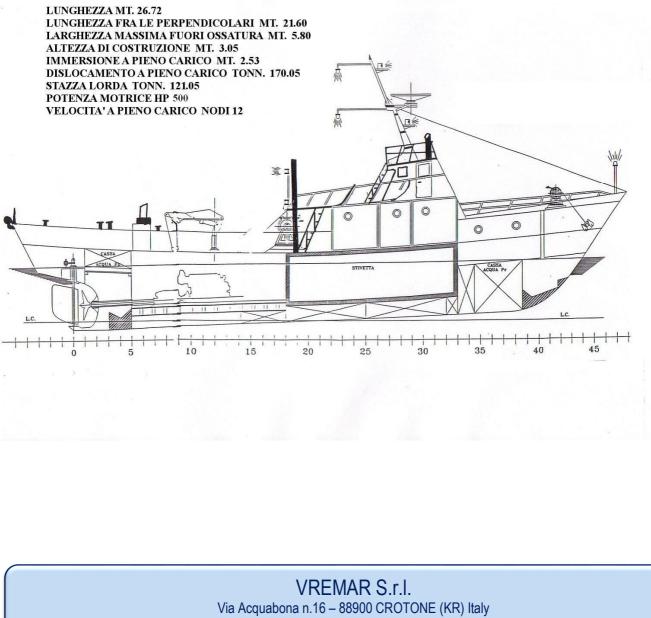

| DIMENSIONS – PROPULSION SISTEM - PERFORMANCE |                                 |
|----------------------------------------------|---------------------------------|
| Length O.A.                                  | 26,72 mt                        |
| Length B.P.                                  | 21,60 mt                        |
| Moulded breadth                              | 5,80 mt                         |
| Moulded depth                                | 3,05 mt                         |
| Draft (Summer)                               | 2,52 mt                         |
| Free board                                   | Not Present                     |
| Deadweight                                   | 121 tons                        |
| Propulsion Power (BHP)                       | (1) Baudouin<br>Total power 500 |
| Main diesel generator n° 1                   | 20 kw                           |
| Main diesel generator n° 2                   | 8 kw                            |
| Maximum Speed                                | 12 Knots                        |
| Service Speed                                | 9 Knots                         |
| Bow thruster                                 | Not Present                     |

## **DIMENSIONI PRINCIPALI M/N SEMPRE AVANTI T2**