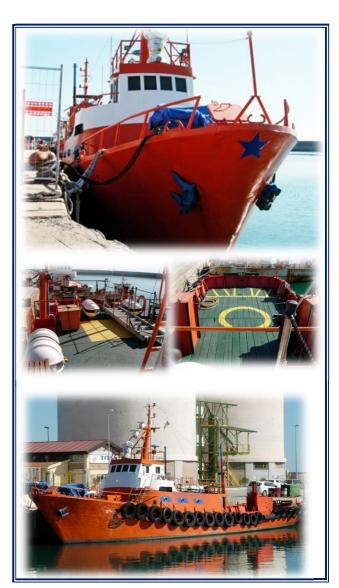

el generator n° 2                   | 8 kw                            |
| Maximum Speed                                | 12 Knots                        |
| Service Speed                                | 9 Knots                         |
| Bow thruster                                 | Not Present                     |

| CARGO CAPACITIES CUB/M            |              |
|-----------------------------------|--------------|
| Fuel Oil tanks<br>(ships & cargo) | 20 tons      |
| Fresh Water tanks                 | 20 tons      |
| DWT                               | 15 tons      |
| Deck cargo                        | 15 tons      |
| Clear deck area                   | 65 Mq        |
| Deck strength                     | Abt 1,6 tons |
| Total passengers seats            | 12           |



| DECK/BRIDGE EQUIPMENT                                                                        |             |
|----------------------------------------------------------------------------------------------|-------------|
| Deck crane                                                                                   | YES         |
| GMDSS                                                                                        | Not Present |
| Weather fax                                                                                  | Not Present |
| Radar                                                                                        | YES         |
| GPS                                                                                          | YES         |
| Rescue craft