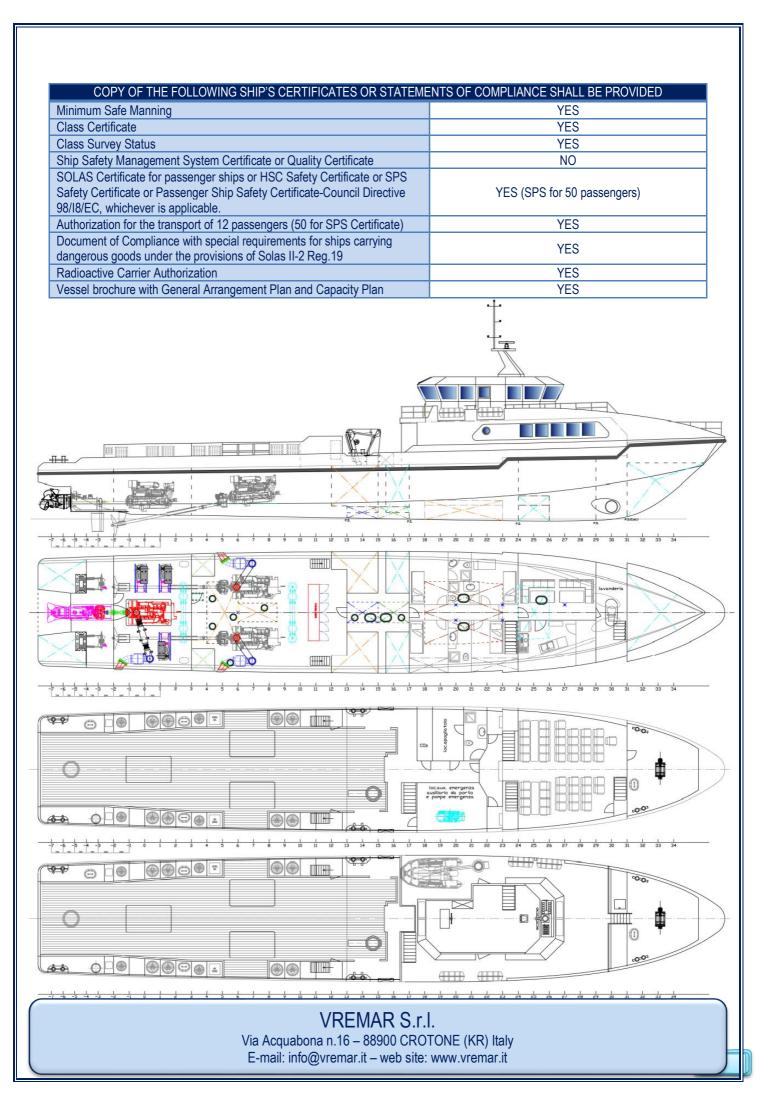

| CARGO CAPACITIES CUB/M                          |                |  |  |
|-------------------------------------------------|----------------|--|--|
| Fuel Oil tanks<br>(ships & cargo)               | 70 tons        |  |  |
| Fresh Water tanks                               | 42 tons        |  |  |
| Ballast Water                                   | 73 tons        |  |  |
| Deck cargo                                      | 150 tons       |  |  |
| Clear deck area                                 | 150 Mq         |  |  |
| Deck strength                                   | Abt 1/2,5 tons |  |  |
| Total passengers seats                          | 50             |  |  |
| Passengers seats in upper cabin above main deck | 50             |  |  |

| DECK/BRIDGE EQUIPMENT |                              |  |  |  |
|-----------------------|------------------------------|--|--|--|
| Deck crane            | N° 2                         |  |  |  |
| GMDSS Area A1 + A2    | YES                          |  |  |  |
| Weather fax           | YES                          |  |  |  |
| Radar                 | YES                          |  |  |  |
| GPS                   | YES                          |  |  |  |
| Rescue craft          | Will be installed solas GPRS |  |  |  |
| Rescue boat davit     | YES                          |  |  |  |
| E-mail                | kingdavid@vremar.it          |  |  |  |
| Phone                 | +39.3442880221               |  |  |  |