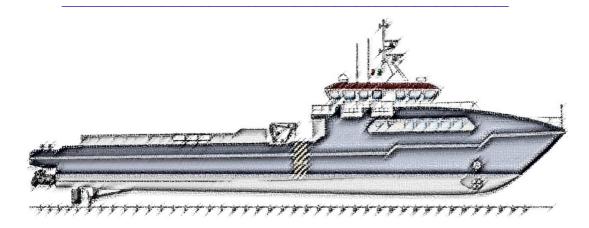

### **Our Fleet**

| РНОТО                                                                                                                                                                                                                                                                                                                                                                                                                                                                                                                                                                                                                                                                                                                                                                                                                                                                                                                                                                                                                                                                                                                                                                                                                                                                                                                                                                                                                                                                                                                                                                                                                                                                                                                                                                                                                                                                                                                                                                                                                                                                                                                          | VESSEL<br>NAME   | DIMENSI<br>ONS<br>(MT.) | DECK<br>SPACE<br>(Mq) | SPEED<br>(Knods) | PASSEN<br>GERS | GRT<br>(tons.) | CAPACITY (Mc) |      |
|--------------------------------------------------------------------------------------------------------------------------------------------------------------------------------------------------------------------------------------------------------------------------------------------------------------------------------------------------------------------------------------------------------------------------------------------------------------------------------------------------------------------------------------------------------------------------------------------------------------------------------------------------------------------------------------------------------------------------------------------------------------------------------------------------------------------------------------------------------------------------------------------------------------------------------------------------------------------------------------------------------------------------------------------------------------------------------------------------------------------------------------------------------------------------------------------------------------------------------------------------------------------------------------------------------------------------------------------------------------------------------------------------------------------------------------------------------------------------------------------------------------------------------------------------------------------------------------------------------------------------------------------------------------------------------------------------------------------------------------------------------------------------------------------------------------------------------------------------------------------------------------------------------------------------------------------------------------------------------------------------------------------------------------------------------------------------------------------------------------------------------|------------------|-------------------------|-----------------------|------------------|----------------|----------------|---------------|------|
|                                                                                                                                                                                                                                                                                                                                                                                                                                                                                                                                                                                                                                                                                                                                                                                                                                                                                                                                                                                                                                                                                                                                                                                                                                                                                                                                                                                                                                                                                                                                                                                                                                                                                                                                                                                                                                                                                                                                                                                                                                                                                                                                |                  |                         |                       |                  |                |                | WATER         | FUEL |
|                                                                                                                                                                                                                                                                                                                                                                                                                                                                                                                                                                                                                                                                                                                                                                                                                                                                                                                                                                                                                                                                                                                                                                                                                                                                                                                                                                                                                                                                                                                                                                                                                                                                                                                                                                                                                                                                                                                                                                                                                                                                                                                                | ARTURO<br>PRIMO  | 36,6x7,3                | 120                   | 20               | 50             | 180            | 60            | 30   |
|                                                                                                                                                                                                                                                                                                                                                                                                                                                                                                                                                                                                                                                                                                                                                                                                                                                                                                                                                                                                                                                                                                                                                                                                                                                                                                                                                                                                                                                                                                                                                                                                                                                                                                                                                                                                                                                                                                                                                                                                                                                                                                                                | KING DAVID       | 44,1X7,8                | 150                   | 30               | 50             | 296            | 42            | 70   |
| TA VE AND THE PROPERTY OF THE  | LOREN<br>PRIMA   | 41,1X8,2                | 150                   | 20               | 50             | 250            | 87            | 42   |
| Section in the second in the s | SEMPRE<br>AVANTI | 26,7x5,8                | 65                    | 12               | 12             | 121            | 20            | 20   |